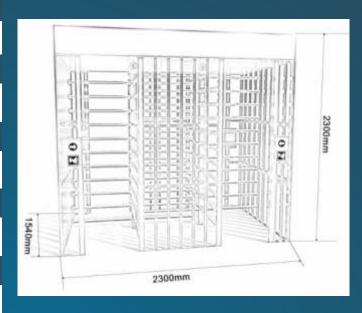

# **MODEL No.: SAFEGUARD**

| Passage Width:          | 630 mm                            |
|-------------------------|-----------------------------------|
| Material                | STAINLESS STEEL-304               |
| Operating Time:         | 1 Sec                             |
| Arm Turn Degree         | 90 DEG                            |
| Paint                   | SS BRUSH POLISH                   |
| Length of Arm           | 600mm                             |
| Duty Cycle              | Highly intensive                  |
| Operating Direction:    | BIDERECTIONAL WAY                 |
| Passage Speed:          | 20 PERSON/MIN                     |
| Body Dimension:         | 2300*1450*2300mm                  |
| Mother Board            | MICRO CONTROLLER                  |
| Working Current:        | 2000Ma                            |
| Power Voltage           | AC220V 50Hz                       |
| Input Signal :          | OPEN SIGNAL 12v<br>pulse>100ms    |
| Drive Voltage:          | AC12V /AC18V                      |
| Power Consumption :     | 20W                               |
| Anti Crash Center       | INBUILT                           |
| Anti Coagulation Sensor | INBUILT                           |
| Communication Port:     | TCP/IP                            |
| IP Protection           | IP43                              |
| Operation Condition     | -15°C~60°C                        |
| Humidity                | 95%                               |
| Operation Through       | Switches/all access system/manual |

# MACHINE DIMENSION

MOSFi full height turnstiles are best reliable & maintenance free machine for reception areas as well as for unmanned entry & exit points of highly secured areas.