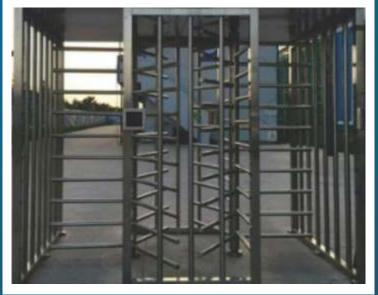

# FULL HEIGHT TURNSTILE YORK (BI DIRECTIONAL)

### WHY MOSFI YORK

- > Mosfi full height turnstile series is designed to provide quickest and safest pedestrian entrance automation Access gate machines.
- At time of designing and manufacturing of Mosfi FHTT machines in these fundamentals value like security of premises, block unauthorized entry, with no noise during operation MAINTENANCE FREE.

### FEATURES OF MOSFI YORK

- Self resetting function. Prohibiting opposite direction passing, Free wheel (when power off support with requirements of fire fighters.
- ➤ Mosfi FHTT machines are decorated with OPTICAL HOLE FOCUS TECHNOLOGY, INDICATORS (showing passing or prohibiting for the people) ANTI CRASH SENSOR (for safety of user), ANTI COAGULATION SENSOR (blocking of two person entry), ANTI PINCH FUNCTION (support with requirements of` fire fighters), AUTO CLOSE MODE (in prescribed time DIRECTION CONTROL (for pedestrian IN/OUT/BOTH).
- > Mosfi full height turnstile can integrate with any access control system (hardware/software), visitor management system, bar code management system with all kind of reports. (optional it can customize)