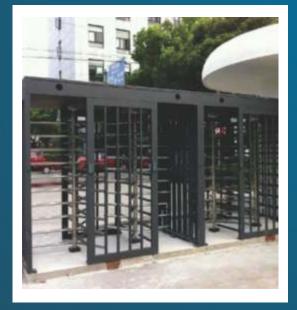

# FULL HEIGHT TURNSTILE YORK (BI DIRECTIONAL)

### WHY MOSFI YORK

- > Mosfi full height turnstile series is designed to provide quickest and safest pedestrian entrance automation Access gate machines.
- At time of designing and manufacturing of Mosfi FHTT machines in these fundamentals value like security of premises, block unauthorized entry, with no noise during operation MAINTENANCE FREE.

### FEATURES OF MOSFI YORK

- Self resetting function. Prohibiting opposite direction passing, Free wheel (when power off support with requirements of fire fighters.
- ➤ Mosfi FHTT machines are decorated with OPTICAL HOLE FOCUS TECHNOLOGY, INDICATORS (showing passing or prohibiting for the people) ANTI CRASH SENSOR (for safety of user), ANTI COAGULATION SENSOR (blocking of two person entry), ANTI PINCH FUNCTION (support with requirements of` fire fighters), AUTO CLOSE MODE (in prescribed time DIRECTION CONTROL (for pedestrian IN/OUT/BOTH).
- > Mosfi full height turnstile can integrate with any access control system (hardware/software), visitor management system, bar code management system with all kind of reports. (optional it can customize)