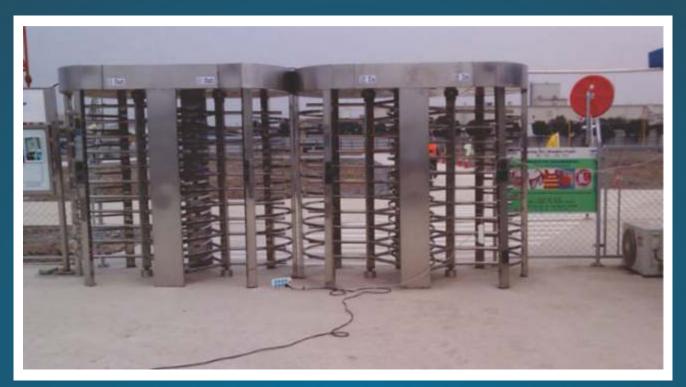

# FULL HEIGHT TURNSTILE YORK (BI DIRECTIONAL)

# MACHINE DIMENSION

MOSFi full height turnstiles are best reliable & maintenance free machine for reception areas as well as for unmanned entry & exit points of highly secured areas.