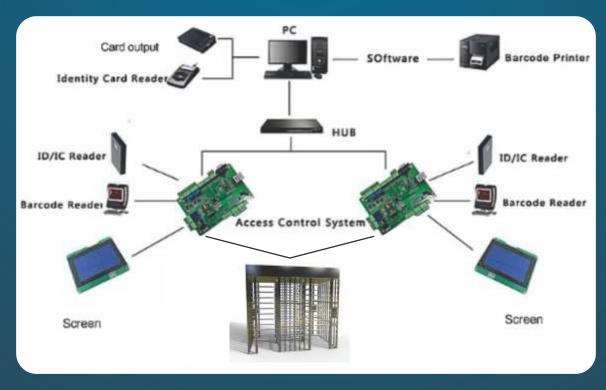

passing, Free wheel (when power off support with requirements of fire fighters.
- ➤ Mosfi FHTT machines are decorated with OPTICAL HOLE FOCUS TECHNOLOGY, INDICATORS (showing passing or prohibiting for the people) ANTI CRASH SENSOR (for safety of user), ANTI COAGULATION SENSOR (blocking of two person entry), ANTI PINCH FUNCTION (support with requirements of` fire fighters), AUTO CLOSE MODE (in prescribed time DIRECTION CONTROL (for pedestrian IN/OUT/BOTH).
- > Mosfi full height turnstile can integrate with any access control system (hardware/software), visitor management system, bar code management system with all kind of reports. (optional it can customize)











India's No.1 Manufacturer of Entrance Automation Product



# LAY OUT DIAGRAM FULL HEIGHT TURNSTILE ACCESS CONTROL SYSTEM



# **TECHNICAL SPECIFICATION**

# **MODEL No.: SAFEGUARD**

| Passage Width:          | 630 mm                            |
|-------------------------|-----------------------------------|
| Material                | STAINLESS STEEL-304               |
| Operating Time:         | 1 Sec                             |
| Arm Turn Degree         | 90 DEG                            |
| Paint                   | SS BRUSH POLISH                   |
| Length of Arm           | 600mm                             |
| Duty Cycle              | Highly intensive                  |
| Operating Direction:    | BIDERECTIONAL WAY                 |
| Passage Speed:          | 20 PERSON/MIN                     |
| Body Dimension:         | 2300*1450*2300mm                  |
| Mother Board            | MICRO C