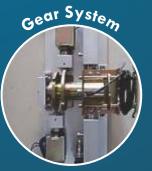

# **MODEL No.: SAFEGUARD**

| Passage Width:          | 630 mm                            |
|-------------------------|-----------------------------------|
| Material                | STAINLESS STEEL-304               |
| Operating Time:         | 1 Sec                             |
| Arm Turn Degree         | 90 DEG                            |
| Paint                   | SS BRUSH POLISH                   |
| Length of Arm           | 600mm                             |
| Duty Cycle              | Highly intensive                  |
| Operating Direction:    | BIDERECTIONAL WAY                 |
| Passage Speed:          | 20 PERSON/MIN                     |
| Body Dimension:         | 2300*1450*2300mm                  |
| Mother Board            | MICRO CONTROLLER                  |
| Working Current:        | 2000Ma                            |
| Power Voltage           | AC220V 50Hz                       |
| Input Signal :          | OPEN SIGNAL 12v<br>pulse>100ms    |
| Drive Voltage:          | AC12V /AC18V                      |
| Power Consumption :     | 20W                               |
| Anti Crash Center       | INBUILT                           |
| Anti Coagulation Sensor | INBUILT                           |
| Communication Port:     | TCP/IP                            |
| IP Protection           | IP43                              |
| Operation Condition     | -15°C~60°C                        |
| Humidity                | 95%                               |
| Operation Through       | Switches/all access system/manual |