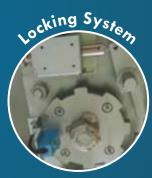

### FEATURES OF MOSFI YORK

- Self resetting function. Prohibiting opposite direction passing, Free wheel (when power off support with requirements of fire fighters.
- ➤ Mosfi FHTT machines are decorated with OPTICAL HOLE FOCUS TECHNOLOGY, INDICATORS (showing passing or prohibiting for the people) ANTI CRASH SENSOR (for safety of user), ANTI COAGULATION SENSOR (blocking of two person entry), ANTI PINCH FUNCTION (support with requirements of` fire fighters), AUTO CLOSE MODE (in prescribed time DIRECTION CONTROL (for pedestrian IN/OUT/BOTH).
- > Mosfi full height turnstile can integrate with any access control system (hardware/software), visitor management system, bar code management system with all kind of reports. (optional it can customize)