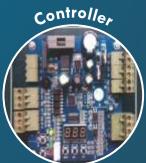

# **MODEL No.: SAFEGUARD**

| Passage Width:          | 630 mm                            |
|-------------------------|-----------------------------------|
| Material                | STAINLESS STEEL-304               |
| Operating Time:         | 1 Sec                             |
| Arm Turn Degree         | 90 DEG                            |
| Paint                   | SS BRUSH POLISH                   |
| Length of Arm           | 600mm                             |
| Duty Cycle              | Highly intensive                  |
| Operating Direction:    | BIDERECTIONAL WAY                 |
| Passage Speed:          | 20 PERSON/MIN                     |
| Body Dimension:         | 2300*1450*2300mm                  |
| Mother Board            | MICRO CONTROLLER                  |
| Working Current:        | 2000Ma                            |
| Power Voltage           | AC220V 50Hz                       |
| Input Signal :          | OPEN SIGNAL 12v<br>pulse>100ms    |
| Drive Voltage:          | AC12V /AC18V                      |
| Power Consumption :     | 20W                               |
| Anti Crash Center       | INBUILT                           |
| Anti Coagulation Sensor | INBUILT                           |
| Communication Port:     | TCP/IP                            |
| IP Protection           | IP43                              |
| Operation Condition     | -15°C~60°C                        |
| Humidity                | 95%                               |
| Operation Through       | Switches/all access system/manual |