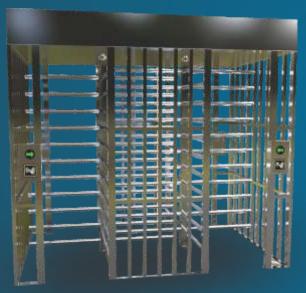

# FULL HEIGHT TURNSTILE YORK (BI DIRECTIONAL)

### WHY MOSFI YORK

- > Mosfi full height turnstile series is designed to provide quickest and safest pedestrian entrance automation Access gate machines.
- At time of designing and manufacturing of Mosfi FHTT machines in these fundamentals value like security of premises, block unauthorized entry, with no noise during operation MAINTENANCE FREE.

### FEATURES OF MOSFI YORK

- Self resetting function. Prohibiting opposite direction passing, Free wheel (when power off support with requirements of fire fighters.
- ➤ Mosfi FHTT machines are decorated with OPTICAL HOLE FOCUS TECHNOLOGY, INDICATORS (showing passing or prohibiting for the people) ANTI CRASH SENSOR (for safety of user), ANTI COAGULATION SENSOR (blocking of two person entry), ANTI PINCH FUNCTION (support with requirements of` fire fighters), AUTO CLOSE MODE (in prescribed time DIRECTION CONTROL (for pedestrian IN/OUT/BOTH).
- > Mosfi full height turnstile can integrate with any access control system (hardware/software), visitor management system, bar code management system with all kind of reports. (optional it can customize)